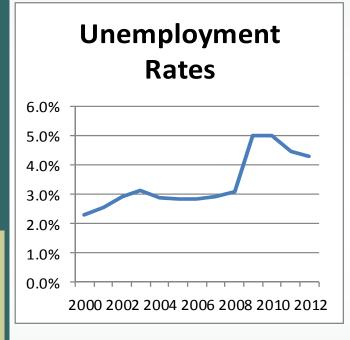

#### Metric:

In 2012, the average unemployment rate in the Upper Valley Lake Sunapee Region was 4.3%, down 0.2% from 2011.

## Summary:

Unemployment is a vital statistic which reflects the health of the local economy. New Hampshire's statewide unemployment rate, at 5.7%, is one of the lowest in the United States. Our region is even lower than the state average.