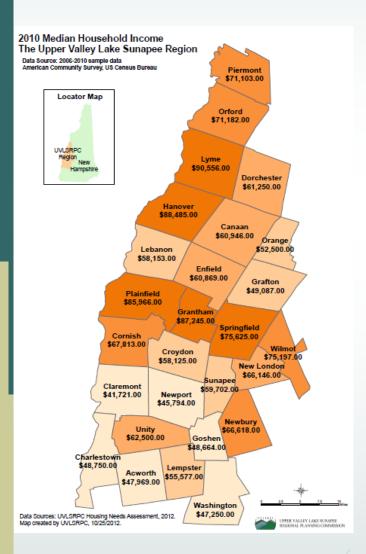

#### Metric:

For the Upper Valley Lake Sunapee Region, median household incomes range from \$38,846, in Claremont, to \$96,042, in Plainfield. 25% of the towns in the region have median incomes below \$54,881. Another 25% have median incomes above \$54,881 but below \$66,741. Another 25% have median incomes above \$66,741 but below \$73,311, and the top 25% have median incomes between \$73,311 and \$96,042.