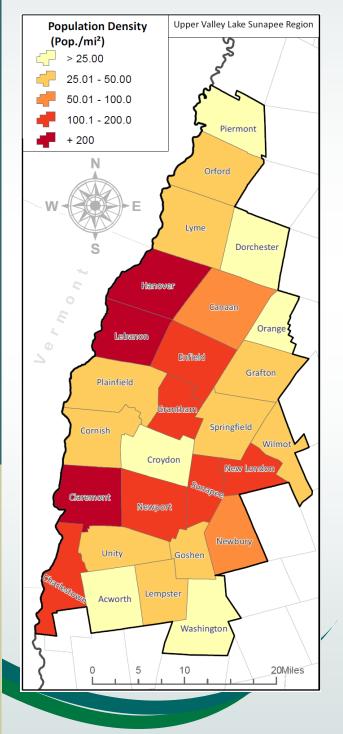

## **Metric:**

The total population density for the Upper Valley Lake Sunapee Region in 2010 was 86.3 people per square mile.

## Summary:

The population density was calculated by town, using the census data for that town and the land area of that town.